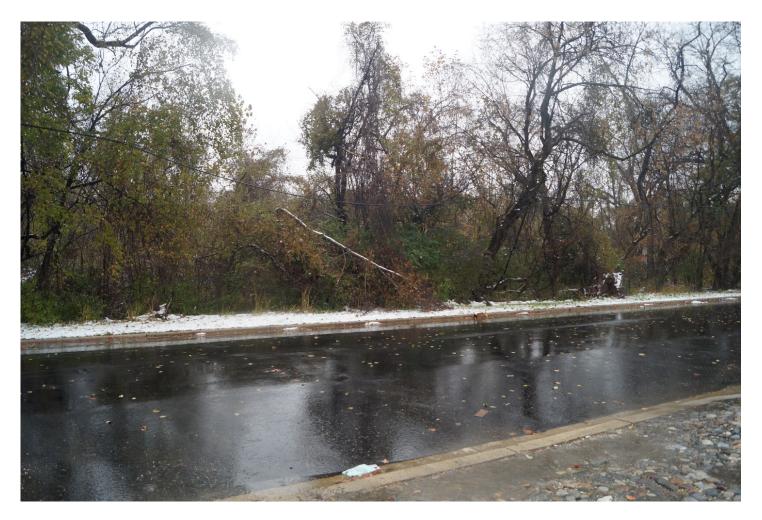

View of into stream buffer from 1st St. SW

Additional photo from 1<sup>st</sup> St. SW: Site is fully obscured by growth and Oxon Run creek

View of site from Oxon Run Drive – Maryland view

Additional photo from Oxon Run Drive (Maryland): Site is fully obscured by growth and Oxon Run creek