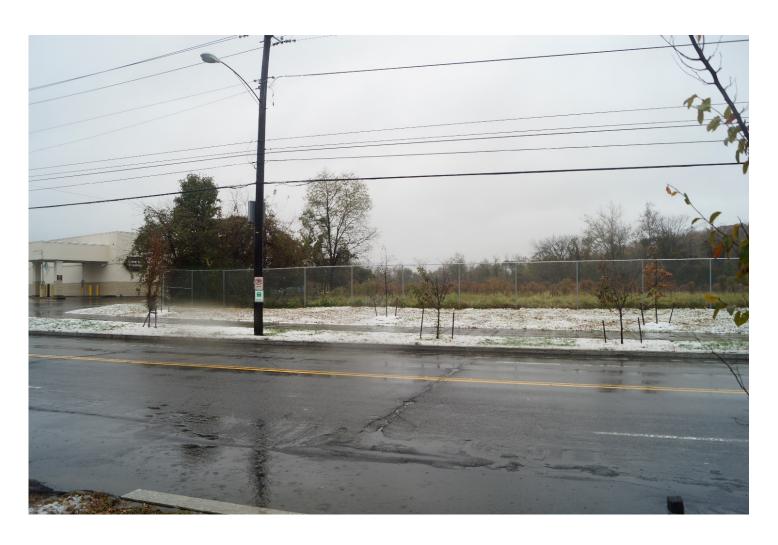

View of site as seen from South Capitol Street

Additional view of site as seen from South Capitol Street

Final view of site as seen from South Capitol Street

View of site as seen from Rite Aid parking area