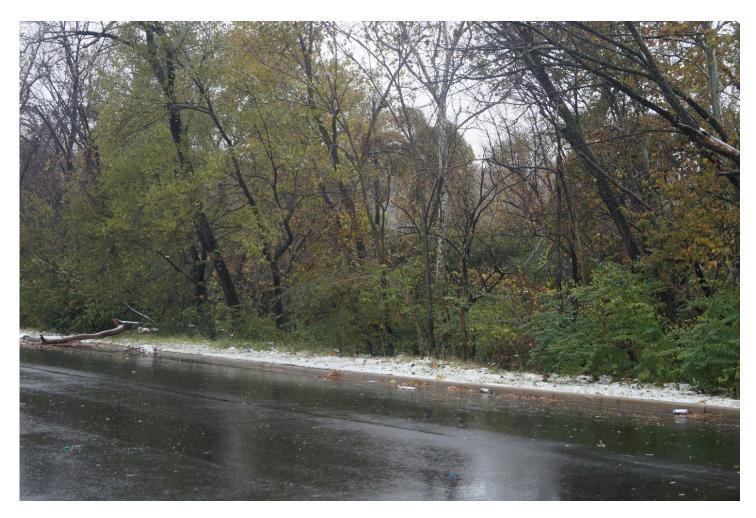

View of into stream buffer from 1st St. SW

Additional photo from 1<sup>st</sup> St. SW: Site is fully obscured by growth and Oxon Run creek

View of site from Oxon Run Drive – Maryland view

Additional photo from Oxon Run Drive (Maryland): Site is fully obscured by growth and Oxon Run creek